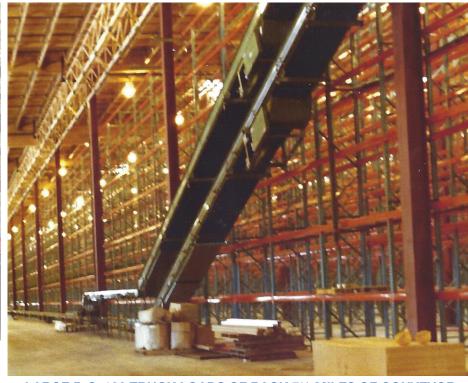

40" HIGH FURNITURE RACK - ANCHORAGE, AK

LARGE CALIF. COLD STORAGE DRIVE IN RACK

5 LEVEL DRIVE-IN JOB 46 TRUCK LOADS COLD STORAGE

LARGE D.C. 106 TRUCK LOADS OF RACK  $7\frac{1}{2}$  MILES OF CONVEYOR

LARGE D.C. IN BRITISH COLUMBIA, CANADA TRUCK LOADS OF RACK & CONVEYOR